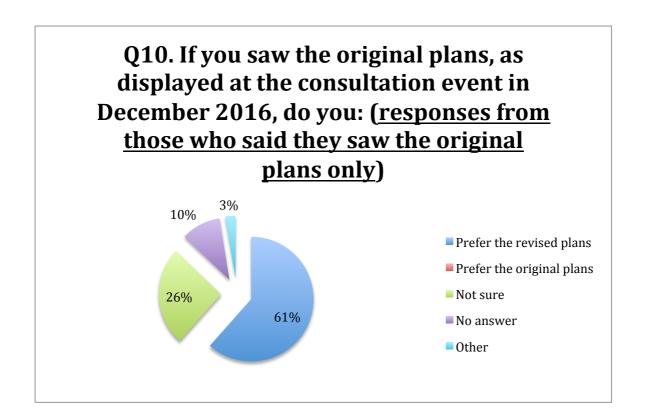

## Feedback form - quantitative results

NB. Some respondents selected more than one option.