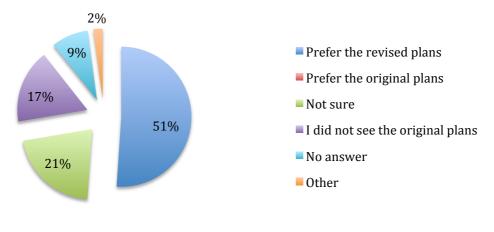

## Feedback form - quantitative results

NB. Some respondents selected more than one option.