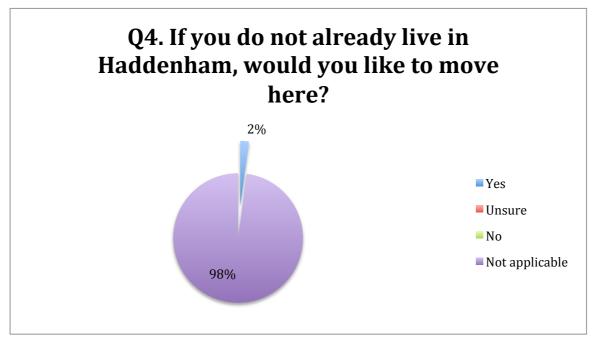

## Feedback form - quantitative results

NB. Some respondents selected more than one option.