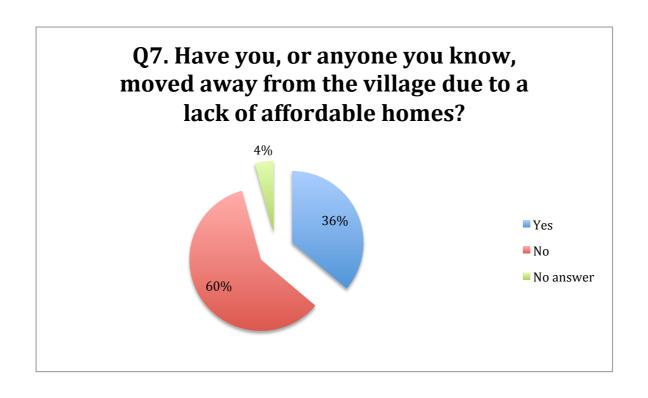

## Feedback form - quantitative results

NB. Some respondents selected more than one option.