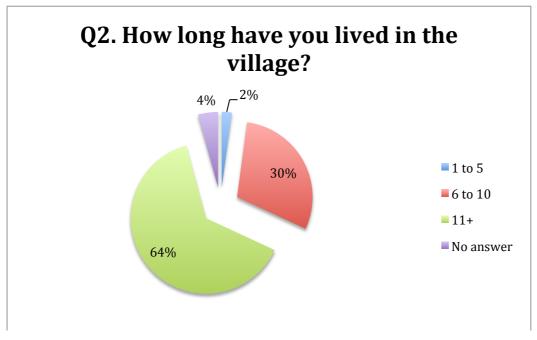

## Feedback form - quantitative results

NB. Some respondents selected more than one option.