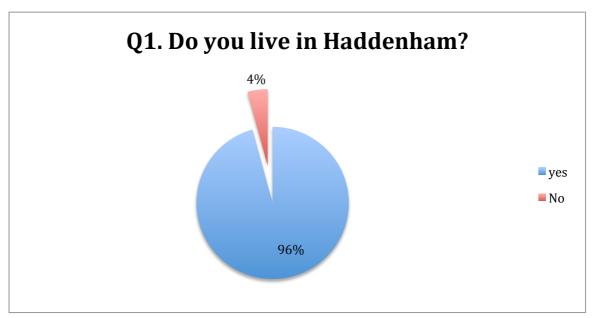

## Feedback form - quantitative results

NB. Some respondents selected more than one option.