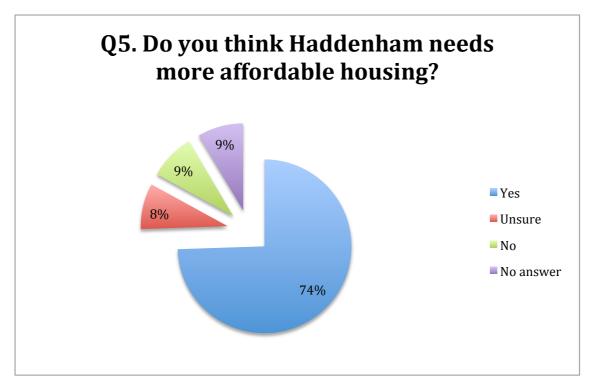

## Feedback form - quantitative results

NB. Some respondents selected more than one option.