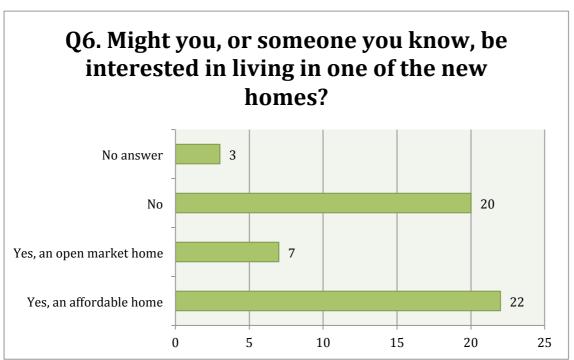

## Feedback form - quantitative results

NB. Some respondents selected more than one option.