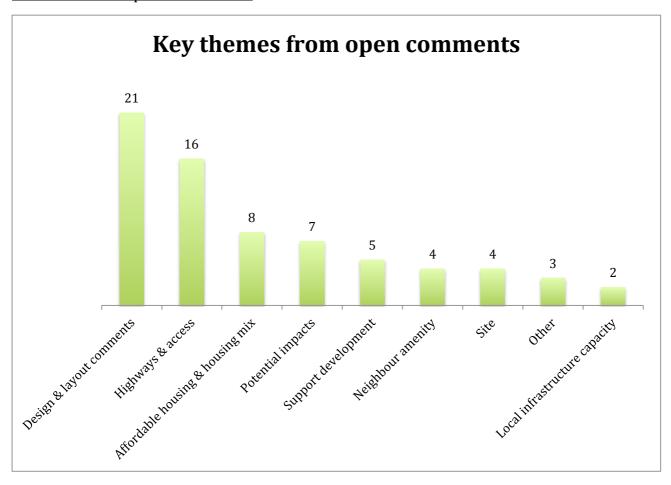

## Feedback form - qualitative results

| Them         | ie & sub-theme                                         | No. comments | Notes                                                                                                                                                         |  |  |  |
|--------------|--------------------------------------------------------|--------------|---------------------------------------------------------------------------------------------------------------------------------------------------------------|--|--|--|
| Desig        | n/layout comments                                      | 21           |                                                                                                                                                               |  |  |  |
| •            | Density/scale of the development                       | 3            | Too large                                                                                                                                                     |  |  |  |
| •            | Children's play area is needed                         | 2            |                                                                                                                                                               |  |  |  |
| •            | Provision of bungalows good                            | 2            |                                                                                                                                                               |  |  |  |
| •            | Garages should be provided for 1                       | 2            |                                                                                                                                                               |  |  |  |
|              | and 2 bed homes, as well as the                        |              |                                                                                                                                                               |  |  |  |
|              | larger homes                                           |              |                                                                                                                                                               |  |  |  |
| •            | Footpaths through site would be                        | 2            |                                                                                                                                                               |  |  |  |
|              | safer than shared surfaces                             | 4            |                                                                                                                                                               |  |  |  |
| •            | Footpath around edge - concern                         | 1            | Could turn into a 'race track' for bikes                                                                                                                      |  |  |  |
| •            | Not enough parking                                     | 1            |                                                                                                                                                               |  |  |  |
| •            | Pond is dangerous                                      | 1            |                                                                                                                                                               |  |  |  |
| •            | Do not want path from site into<br>Hardwicke Fields    | 1            | NB. Access into Hardwicke Fields is not proposed                                                                                                              |  |  |  |
| •            | Private roads don't suit village feel                  | 1            |                                                                                                                                                               |  |  |  |
| •            | House designs seem simple                              | 1            |                                                                                                                                                               |  |  |  |
| •            | Support inclusion of green buffer                      | 1            |                                                                                                                                                               |  |  |  |
| •            | Plots 8 - 14 should be bungalows                       | 1            |                                                                                                                                                               |  |  |  |
| •            | Footpath on eastern edge should                        | 1            |                                                                                                                                                               |  |  |  |
|              | go all the way around the site                         | •            |                                                                                                                                                               |  |  |  |
| •            | Shared surface an 'odd idea'                           | 1            |                                                                                                                                                               |  |  |  |
| <u>Highv</u> | vays & access                                          | 16           |                                                                                                                                                               |  |  |  |
| •            | Access                                                 | 10           | Concerns that the proposed access is inadequate/unsafe; current parking in the access area will have to cease; will make accessing Hardwicke Fields difficult |  |  |  |
| •            | Traffic - current issues, impact of development        | 5            |                                                                                                                                                               |  |  |  |
| •            | Need zebra crossing at entrance to<br>Hardwicke Fields | 1            |                                                                                                                                                               |  |  |  |
| Afford       | dable housing & housing mix                            | 8            |                                                                                                                                                               |  |  |  |
| •            | More CLT-owned 3 bed properties needed                 | 2            | Better for families                                                                                                                                           |  |  |  |
| •            | More affordable housing would be preferred             | 1            |                                                                                                                                                               |  |  |  |
| •            | Supportive of housing mix                              | 1            |                                                                                                                                                               |  |  |  |
| •            | Village needs affordable housing                       | 1            |                                                                                                                                                               |  |  |  |
| •            | Homes should be for young adults                       | 1            |                                                                                                                                                               |  |  |  |
| •            | Expression of interest in a home                       | 1            |                                                                                                                                                               |  |  |  |
| •            | Query whether CLT homes will be                        | 1            |                                                                                                                                                               |  |  |  |
|              | for purchase as well as rent                           |              |                                                                                                                                                               |  |  |  |
| Poten        | <u>itial impacts</u>                                   | 7            |                                                                                                                                                               |  |  |  |
| •            | Construction process                                   | 2            |                                                                                                                                                               |  |  |  |
| •            | Noise from development                                 | 2            |                                                                                                                                                               |  |  |  |

| •                             | Flood risk/drainage                                                                    | 1 |                                                                                                        |
|-------------------------------|----------------------------------------------------------------------------------------|---|--------------------------------------------------------------------------------------------------------|
| •                             | Local infra capacity - doctor's                                                        | 1 |                                                                                                        |
|                               | surgery                                                                                |   |                                                                                                        |
| •                             | Wildlife                                                                               | 1 |                                                                                                        |
| Support development           |                                                                                        | 5 |                                                                                                        |
| <u>Neigh</u>                  | bour amenity                                                                           | 4 | All from Hardwicke Fields residents: concerns regarding boundaries, privacy, impact on quality of life |
| Site                          |                                                                                        | 4 |                                                                                                        |
| •                             | Site selection                                                                         | 2 | Belief that other sites better (no sites specified)                                                    |
| •                             | Site is not within the village envelope                                                | 2 | Development outside of the envelope is not supported                                                   |
| <b>Other</b>                  | _                                                                                      | 2 |                                                                                                        |
| •                             | Hardwicke Fields residents would need access to hedgerow to maintain it                | 1 |                                                                                                        |
| •                             | Haddenham is big enough already                                                        | 1 |                                                                                                        |
| •                             | Feedback on original proposals has been listened to                                    | 1 |                                                                                                        |
| Local infrastructure capacity |                                                                                        | 2 |                                                                                                        |
| •                             | Lack of public transport                                                               | 1 |                                                                                                        |
| •                             | Capacity of existing physical infrastructure to support development - utilities, roads | 1 |                                                                                                        |