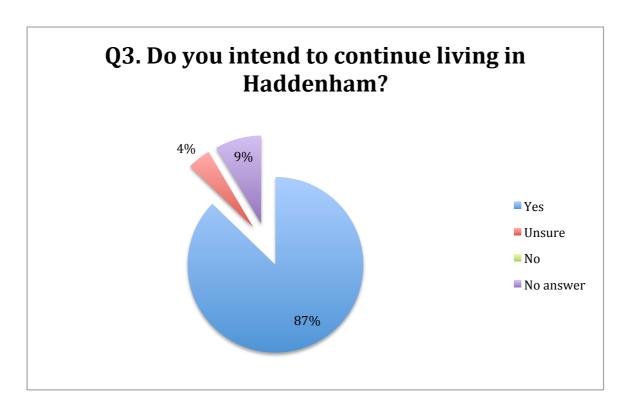

## Feedback form - quantitative results

NB. Some respondents selected more than one option.