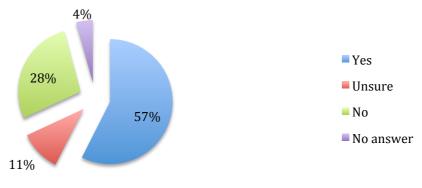

## Feedback form - quantitative results

NB. Some respondents selected more than one option.