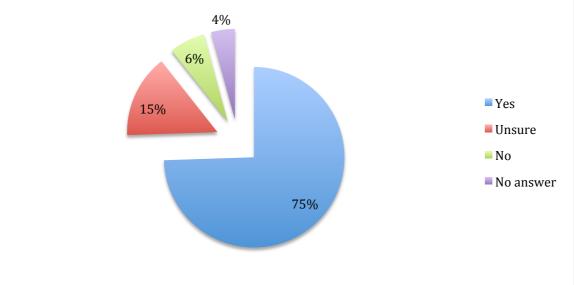

## Feedback form - quantitative results

NB. Some respondents selected more than one option.